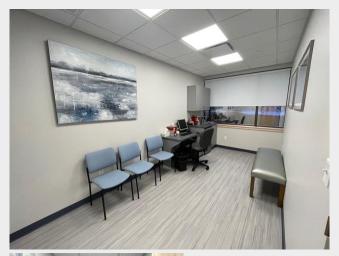

Right: Waiting area

Suite built for current tenant by TPP in 2021

<u>Top:</u> 1 of 9 patient rooms

<u>Left:</u> 150 lineal feet of shelving compliments 35 cabinets