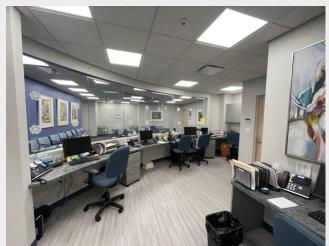

Right: Waiting area

Suite built for current tenant by TPP in 2021

<u>Top:</u> 1 of 9 patient rooms

<u>Left:</u> 150 lineal feet of shelving compliments 35 cabinets