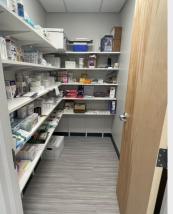

Right: Waiting area

Suite built for current tenant by TPP in 2021

<u>Top:</u> 1 of 9 patient rooms

<u>Left:</u> 150 lineal feet of shelving compliments 35 cabinets